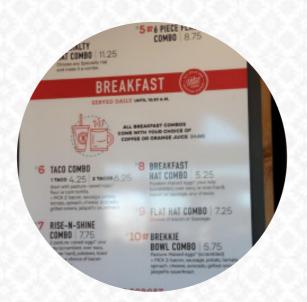

### Hat Creek Burger Company Menu

https://menuweb.menu 103 Archway Dr, Woodway, USA, United States (+1)2542948460 - https://hatcreekburgers.com

On this webpage, you can find the **complete** <u>menu</u> of Hat Creek Burger Company from Woodway. Currently, there are **32** menus and drinks up for grabs.