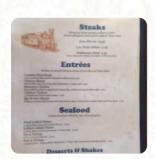

## **Junction Cafe Menu**

https://menuweb.menu

107 Highway 57 W, Grand Junction, United States

(+1)487317643308,(+1)7317643308 -

https://www.facebook.com/JunctionInnRestaurant/&opi=79508299









On this site, you can find the **complete** menu of Junction Cafe from Grand Junction. Currently, there are 33 menus and drinks up for grabs. Experience a mixed bag at this restaurant, with varying reviews on food, service, and atmosphere. Prices are reasonable, ranging from \$10 to \$20 per person. Some diners rave about the food and exceptional service, while others face long waits and forgetful staff. The atmosphere seems average across the board. Recommended dishes range from BLT to burgers and grilled cheese. Overall, opinions differ, but a visit might still be worth it for those looking to enjoy a decent meal at an affordable price with the potential for great service.

# **Junction Cafe Menu**



#### Salads

**COLESLAW** 

## **Entrées**

**ONION RINGS** 

## **Burger**

**CHEE