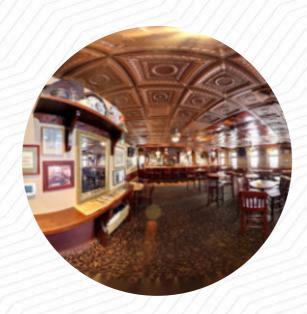

## Mcgillin's Olde Ale House Menu

https://menuweb.menu 1310 Drury St, Philadelphia, United States Of America +12157355562 - http://www.mcgillins.com

# Mcgillin's Olde Ale House

1310 Drury St, Philadelphia, United States Of America

Opening Hours: Saturday 11:00-02:00 Sunday 11:00-02:00 Monday 11:00-02:00 Tuesday 11:00-02:00 Wednesday 11:00-02:00 Thursday 11:00-02:00 Friday 11:00-02:00