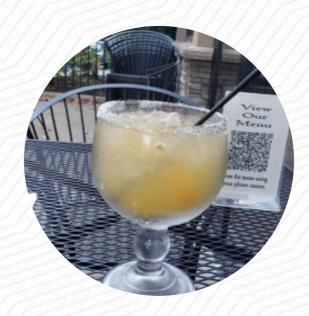

## **Blazing Onion Burger Menu**

<u>https://menuweb.menu</u>
3000 184th St SW, Lynnwood, 98037-4496, United States Of America, Bothell West Census Designated

+14256409100 - https://www.blazingonion.com/









## **Blazing Onion Burger Menu**



#### Non Alcoholic Drinks

**WATER** 

#### **Sides & Extras**

**MOZZARELLA CHEESE STICKS** 

#### **Drinks**

**DRINKS** 

#### Starters & Salads

**FRENCH FRIES** 

### **Milkshakes**

**MILKSHAKE** 

#### Cocktail

**MARGARITA** 

#### **French**

**FRENCH ONION SOUP** 

#### **Entrées**

**CHEESE STICKS** 

**FRIED PICKLES** 

#### **Sauces**

**DIPS** 

**AIOLI** 

### **Restaurant Category**

**FRENCH** 

**VEGETARIAN** 

### **Burger**

**TURKEY BURGER** 

**BACON BURGER** 

**CHEESEBURGER** 

**DOUBLE CHEESE BURGER** 

#### **Side