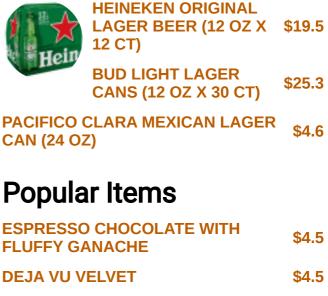

# Deja Vu Cakes Menu

| Dessert Selections                                               | \$4.8  |
|------------------------------------------------------------------|--------|
| Gluten-Free Cupcakes                                             | ψ-1.0  |
| GLUTEN FREE BANANA BREAD<br>WITH ORANGE CREAM CHEESE             | \$5.0  |
| To Go Chocolate                                                  |        |
| VEGAN CHOCOLATE                                                  | \$5.5  |
| Italian Ice Flavors                                              |        |
| CHOCOLATE PEANUT BUTTER                                          | \$4.5  |
| 9" Cheesecakes                                                   |        |
| BLUE BERRY CHEESECAKE                                            | \$4.8  |
| Sweet & Decadent                                                 |        |
| CHOCOLATE SALTED CARAMEL                                         | \$4.5  |
| Dessert                                                          |        |
| CHOCOLATE DULCE DE LECHE                                         | \$4.5  |
| CLASSIC CHEESECAKE                                               | \$4.8  |
| Add Drinks To Your Order<br>From Safeway Beer, Wine<br>& Spirits |        |
| ON THE ROCKS OLD FASHIONED<br>COCKTAIL (375 ML)                  | \$14.0 |

WHITE CLAW SPARKLING HARD SELTZER VARIETY PACK CANS (12 \$21.8 OZ X 12 CT)