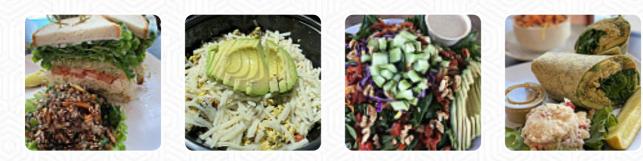

## **Natural Sisters Cafe Menu**

https://menuweb.menu

61695 Twentynine Palms Highway, Joshua Tree, California, USA, 92252, JOSHUA TREE, United States

+17603663600 - https://naturalsisterscafe.com/



Here you can find the <u>menu</u> of Natural Sisters Cafe in <u>JOSHUA TREE</u>. At the moment, there are **34** dishes and drinks on the food list.

# Natural Sisters Cafe Menu



Non Alcoholic Drinks

Smoothies

Vegetarian

Burger VEGGIE BURGER

Sandwiches BREAKFAST SANDWICH

### Sauces

AIOLI

#### Dessert

MUFFINS

## Bread

BAGEL

Coffee

ESPRESSO

# Vegan Brunch

SAUSAGE PATTIES

## **Condiments And Sauces**

HUMMUS

Drinks SMOOTHIES DRINKS

Indian CHAI CHICKEN CURRY

Soft Drinks JUICE LEMONADE

Hot Drinks

**Restaurant Category** 

VEGAN VEGETARIAN GLUTEN FREE

## **Ingredients Used**



AVOCADO GARLIC CHEESE

CHOCOLATE TOFU

SAUSAGE

### These Types Of Dishes Are Being Served

PANINI BURGER

# **Natural Sisters Cafe Menu**

#### DESSERTS

WRAP

SANDWICH

#### SOUP

# **Natural Si