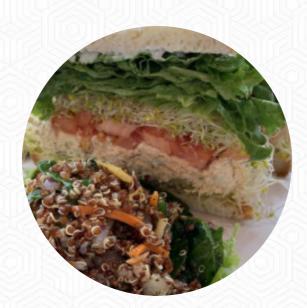

## **Natural Sisters Cafe Menu**

https://menuweb.menu

61695 Twentynine Palms Highway, Joshua Tree, California, USA, 92252, JOSHUA TREE, United States

+17603663600 - https://naturalsisterscafe.com/



Here you can find the <u>menu</u> of Natural Sisters Cafe in <u>JOSHUA TREE</u>. At the moment, there are **34** dishes and drinks on the food list.

# Natural Sisters Cafe Menu



Non Alcoholic Drinks

Smoothies

Vegetarian

Burger VEGGIE BURGER

Sandwiches BREAKFAST SANDWICH

### Sauces

AIOLI

#### Dessert

MUFFINS

## Bread

BAGEL

Coffee

ESPRESSO

# Vegan Brunch

SAUSAGE PATTIES

## **Condiments And Sauces**

HUMMUS

Drinks SMOOTHIES DRINKS

Indian CHAI CHICKEN CURRY

Soft Drinks JUICE LEMONADE

Hot Drinks

**Restaurant Category** 

VEGAN VEGETARIAN GLUTEN FREE

## **Ingredients U