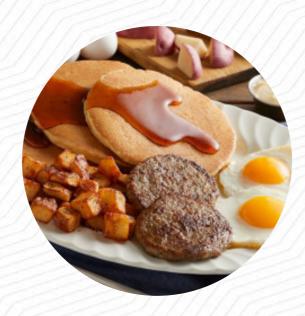

### **American Food**

**EGGS BENEDICT** 

## Ingredients Used

BANANA PROVOLONE

**TOMATO** 

**FRUIT** 

**ONION** 

**CHEESE** 

**SAUSAGE** 

**POTATOES** 

**BACON** 