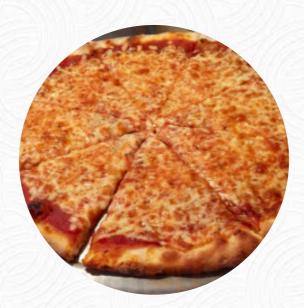

# Fort Cafe Menu

Soups New England Clam Chowder

Vegetarian PARMESAN ASPARAGUS

Seafood CRAB CAKES

Salad

#### These Types Of Dishes Are Being Served

SALAD TURKEY CHICKEN FISH TAPAI LAMB PIZZA SOUP MEAT

PASTA