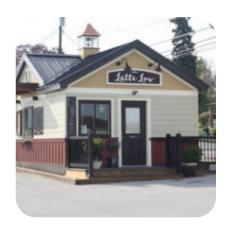

## **Latte Luv Menu**

https://menuweb.menu
3312 Lincoln Hwy E, Paradise, 17562-9612, United States Of America
+17177688002 - https://www.latteluv.com/

# **Latte Luv**

3312 Lincoln Hwy E, Paradise, 17562-9612, United States Of America **Opening Hours:** 

Monday 06:30-17:00 Tuesday 06:30-17:00 Wednesday 06:30-17:00 Thursday 06:30-17:00 Friday 06:30-17:00 Saturday 07:30-15:30