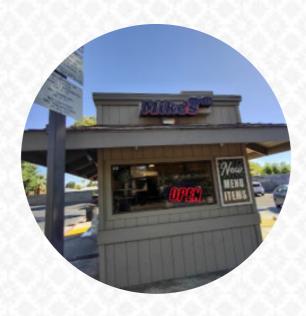

# Mike's Grill Menu

https://menuweb.menu 6642 N Cedar Ave Fresno, CA 93710-4401, United States +15592993177 - http://www.mikesgrill.net/

On this webpage, you can find the **complete <u>menu</u> of Mike's Grill** from Fresno. Currently, there are **34** courses and drinks available. Mikes Grill has a loyal following for their delicious Tri-tip sandwiches and smoked meats. Customers appreciate the convenient to-go options, friendly staff, and fast service. While some have had issues with gift card acceptance and perceived value for the prices, many still rave about the food quality and overall positive experience. With options to dine in your car or set up a lawn chair, Mikes Grill offers a unique casual dining experience with tasty BBQ that keeps customers coming back for more.