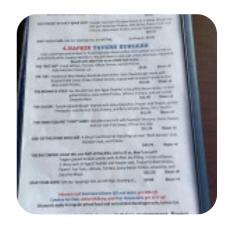

# The Lincoln Highway Tavern Menu

https://menuweb.menu 1943 Harrison Dr, Evanston, United States +13077890549 - http://lincolnhighwaytavern.food-pi.com

Here you can find the <u>menu</u> of The Lincoln Highway Tavern in Evanston. At the moment, there are **35** courses and drinks on the card. A recent dive bar visit led to mixed feelings: friendly bartenders, outstanding wings, but some kitchen drama and a few sloppy service issues. Despite a few hiccups, the food overall was tasty, and the service was satisfactory. Prices were reasonable. On a brighter note, a highly recommended dish to try is the Shishito chilis. Another customer enjoyed the Buffalo wings, the Bison Burger, and the impeccable service from Alyssa. The Dunmar Inn tavern also received top marks. Overall, the place is worth a visit with dishes such as the Steak Sandwich standing out as a must-try.