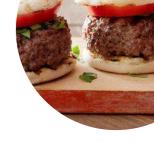

incolnhighwaytavern.food-pi.com









Here you can find the <u>menu</u> of The Lincoln Highway Tavern in Evanston. At the moment, there are **35** courses and drinks on the card. A recent dive bar visit led to mixed feelings: friendly bartenders, outstanding wings, but some kitchen drama and a few sloppy service issues. Despite a few hiccups, the food overall was tasty, and the service was satisfactory. Prices were reasonable. On a brighter note, a highly recommended dish to try is the Shishito chilis. Another customer enjoyed the Buffalo wings, the Bison Burger, and the impeccable service from Alyssa. The Dunmar Inn tavern also received top marks. Overall, the place is worth a visit with dishes such as the Steak Sandwich standing out as a must-try.

## The Lincoln Highway Tavern Menu



#### Salads

**BLUE CHEESE SALAD** 

### **Sandwiches**

**STEAK SANDWICH** 

## Starters & Salads

**FRENCH FRIES** 

### **Sauces**

**RANCH** 

### **Fish**

**SEA BASS** 

## **Specialties**

SHEPHERD'S PIE

## **Soft Drinks**

**ICE TEA** 

## **Chicken Wings**

**WINGS** 

## **Hot Drinks**

TEA

## **Mexican-American Food**

**EMPANADAS** 

### **Fried Potatoes**

**CHEESE FRIES** 

## **Entrées**

BUFFALO WINGS ONION RINGS

### **Drinks**

BEER

**DRINKS** 

## Chicken

**BUFFALO CHICKEN** 

**CHICKEN WINGS** 

**GRILLED CHICKEN** 

## **Burger**



CHILI BURGER
PATTY MELT
CHEESE BURGER

**CHEESEBURGER** 

## Ingredients Used

**PORK MEAT** 

**BACON** 

**BEEF** 

**CHEESE** 

**ONION** 

**CHILI** 

# These Types Of Dishes Are Being Served

**TAPAI** 

**TUNA STEAK** 

**SALAD*