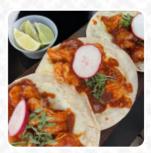

# The Lincoln Highway Tavern Menu

https://menuweb.menu 1943 Harrison Dr, Evanston, United States +13077890549 - http://lincolnhighwaytavern.food-pi.com









Here you can find the <u>menu</u> of The Lincoln Highway Tavern in Evanston. At the moment, there are **35** courses and drinks on the card. A recent dive bar visit led to mixed feelings: friendly bartenders, outstanding wings, but some kitchen drama and a few sloppy service issues. Despite a few hiccups, the food overall was tasty, and the service was satisfactory. Prices were reasonable. On a brighter note, a highly recommended dish to try is the Shishito chilis. Another customer enjoyed the Buffalo wings, the Bison Burger, and the impeccable service from Alyssa. The Dunmar Inn tavern also received top marks. Overall, the place is worth a visit with dishes such as the Steak Sandwich standing out as a must-try.

## The Lincoln Highway Tavern Menu



#### Salads

**BLUE CHEESE SALAD**