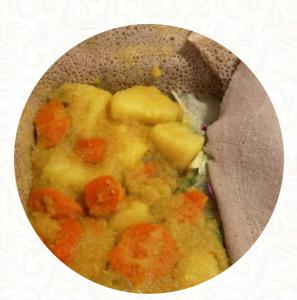

#### Lalibela Menu

https://menuweb.menu 200 S Kiwanis Ave,SD 57104-2534, United States, Sioux Falls +16052710747,+16053314595 - http://www.lalibela605.com/

The Card of Lalibela from Sioux Falls contains about 35 different menus and drinks. On average, you pay for a dish / drink about \$9.6. Lalibela in Sioux Falls, South Dakota, USA offers a variety of vegan-friendly dishes, including lentils stew and a carrots, cabbage and potato entree, all served with injera. The food was delicious and a pleasant surprise to find.