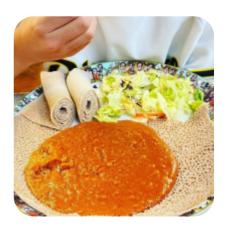

#### Lalibela Menu

https://menuweb.menu 200 S Kiwanis Ave,SD 57104-2534, United States, Sioux Falls +16052710747,+16053314595 - http://www.lalibela605.com/

The Card of Lalibela from Sioux Falls contains about 35 different menus and drinks. On average, you pay for a dish / drink about \$9.6. Lalibela in Sioux Falls, South Dakota, USA offers a variety of vegan-friendly dishes, including lentils stew and a carrots, cabbage and potato entree, all served with injera. The food was delicious and a pleasant surprise to find.