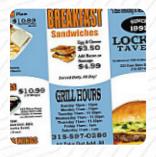

## **Lock 29 Tavern Menu**

https://menuweb.menu 222 E Main St, 14522, Palmyra, US, PALMYRA, United States +13155970286 - http://www.lock29.com/

Here you can find the menu of Lock 29 Tavern in PALMYRA. At the moment, there are 10 meals and drinks on the menu. Nestled in Palmyra, this small-town restaurant presents a mixed bag of experiences. While some patrons rave about the inviting atmosphere, cold beers, and friendly bartenders, others recount uncomfortable encounters with staff, particularly a certain bartender, whose rudeness overshadowed otherwise enjoyable moments. Diners have complained of receiving insults and confrontational service, leaving them disheartened and vowing never to return. On the flip side, many commend the establishment for its delicious food and upbeat vibe, praising bartenders who uplift the experience. Overall, potential visitors should tread carefully, as the service can drastically influence their dining experience.

## Lock 29 Tavern Menu

**Main Courses** 

**NACHOS** 

**Sandwiches** 

**PHILLY STEAK** 

Starters & Salads

**FRENCH FRIES** 

**Fish** 