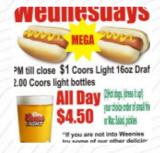

## **Lock 29 Tavern Menu**

https://menuweb.menu 222 E Main St, 14522, Palmyra, US, PALMYRA, United States +13155970286 - http://www.lock29.com/

Here you can find the menu of Lock 29 Tavern in PALMYRA. At the moment, there are 10 meals and drinks on the menu. Nestled in Palmyra, this small-town restaurant presents a mixed bag of experiences. While some patrons rave about the inviting atmosphere, cold beers, and friendly bartenders, others recount uncomfortable encounters with staff, particularly a certain bartender, whose rudeness overshadowed otherwise enjoyable moments. Diners have complained of receiving insults and confrontational service, leaving them disheartened and vowing never to return. On the flip side, many commend the establishment for its delicious food and upbeat vibe, praising bartenders who uplift the experience. Overall, potential visitors should tread carefully, as the service can drastically influence their dining experience.

## Lock 29 Tavern Menu

**Main Courses** 

**NACHOS** 

**Sandwiches** 

**PHILLY STEAK** 

Starters & Salads

**FRENCH FRIES** 

**Fish** 