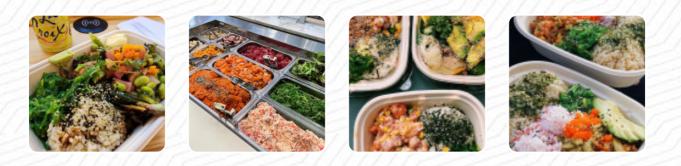

#### Poke (dine- In Take Out And Delivery) Menu

https://menuweb.menu 1348 Southwest 3rd Avenue, Portland, 97201, United States Of America +15032414222 - https://www.ilovepokebar.com/



The menu of Poke (dine- In Take Out And Delivery) from Portland includes **35** menus. On average, **menus or drinks on** <u>the menu</u> cost about \$8.0. The categories can be viewed on the menu below.

# Poke (dine- In Take Out And Delivery)



| Salads<br>SEAWEED SALAD           | \$4.0  |
|-----------------------------------|--------|
| Thai<br>Thai tea                  | \$6.0  |
| Extras<br>IMITATION CRAB          | \$4.0  |
| Drinks<br>Matcha Milk tea         | \$6.0  |
| Side Orders                       | \$3.0  |
| Japanese Specialties              | \$3.0  |
| Toppings<br>Toppings              |        |
| Small Sides<br>SIDE OF WHITE RICE | \$3.0  |
| Sides<br>WASABI                   |        |
| Chicago Roast Beef                | \$15.0 |
| Side Dishes