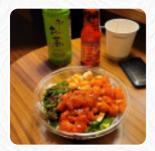

## **Signature Poke Bowls**

| JOHNNY UTAH SIGNATURE POKE<br>BOWL | \$15.0 |
|------------------------------------|--------|
| DA KINE SIGNATURE POKE BOWL        | \$16.2 |
| HULA SIGNATURE POKE BOWL           | \$13.8 |
| HIGH TIDE SIGNATURE POKE<br>BOWL   | \$14.4 |
| THE DUKE SIGNATURE POKE BOWL       | \$16.8 |
| THE SHAKA SIGNATURE POKE BOWL      | \$12.6 |