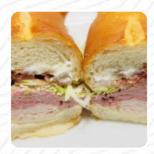

## Popular Items

#13 THE ORIGINAL ITALIAN #56 BIG KAHUNA CHEESE STEAK

**#10 TUNA FISH** 

#7 TURKEY AND PROVOLONE
#8 CLUB SUB

**#43 CHIPOTLE CHEESE STEAK** 

**#3 HAM AND PROVOLONE** 

#26 BACON RANCH CHICKEN CHEESE STEAK

### **Cold Subs**

#6 ROAST BEEF AND PROVOLONE

**#4 THE NUMBER FOUR** 

**#12 CANCRO SPECIAL** 

**#9 CLUB SUPREME** 

**#14 THE VEGGIE** 

**#2 JERSEY SHORES FAVORITE** 

THE SUPER SUB