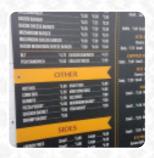

## Polar Bear Menu

https://menuweb.menu 231 W Front St Merrill, OR 97633, United States (+1)5417985724 - http://www.facebook.com/Polar-Bear-167571543314085/









Here you can find the menu of Polar Bear in Merrill. At the moment, there are 36 dishes and drinks on the food list. A popular burger joint known for its delicious milkshakes, this restaurant has had mixed reviews regarding its food quality and service. While some customers have expressed disappointment over the portion sizes and service speed, others have raved about the fantastic burgers and malts. The atmosphere has been described as cozy, with a small parking lot that can accommodate large vehicles. Overall, this eatery seems to be a hit or miss for patrons, but those who enjoy a classic burger and shake combo may find it worth the visit.

## Polar Bear Menu



### Non Alcoholic Drinks

**ROOT BEER** 

### **Entrées**

**ONION RINGS** 

# Sandwiches & Hot Paninis

**HAMBURGER**