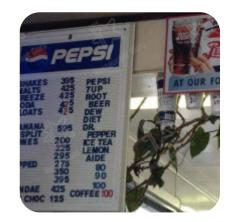

### Non Alcoholic Drinks

**ROOT BEER** 

## **Milkshakes**

**MILK SHAKES** 

## **Beverages**

**MILK SHAKES** 