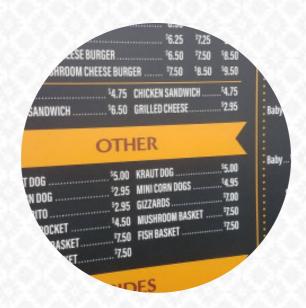

#### **Sandwiches**

GRILLED CHEESE
CHICKEN SANDWICH

## **Burger**

BACON CHEESE BURGER
BACON BURGER
CHEESE BURGER

**DOUBLE CHEESE BURGER** 

**CHEESEBURGER** 

## **American Food**

**HOT DOG** 