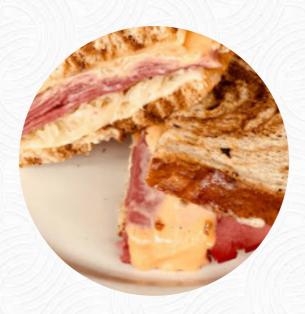

## **Swiss Chalet Restaurant Menu**

| Main Courses              |        | Lunch Entrées                                 |        |
|---------------------------|--------|-----------------------------------------------|--------|
| CHICKEN CORDON BLUE       | \$24.5 | GRILLED CHICKEN WITH CACIO<br>DE PEPE PASTA   | \$16.5 |
| Drinks                    |        | GRILLED SALMON WITH PRICKLY PEAR BEURRE ROUGE | \$21.5 |
| DRINKS                    |        | Ingradianta Haad                              |        |
| Schnitzel                 |        | Ingredients Used                              |        |
| SCHNITZEL                 |        | ONION AVOCADO                                 |        |
|                           |        | BUTTER                                        |        |
| Main                      |        |                                               |        |
| SMOKED SALMON ON RYE      | \$15.0 | Soups                                         |        |
| Chinese Dishes            |        | MUSHROOM SOUP                                 |        |
|                           |        | CREAM OF MUSHROOM                             | \$7.0  |
| PEPPER STEAK              | \$39.5 | SWISS ONION                                   | \$7.0  |
| Light Weights             |        | CUP OF SOUP AND 1/2 SANDWICH                  | \$15.0 |
| FAMOUS COBB SALAD         | \$14.5 | Sandwiches                                    |        |
| Sandwiches (Lunch)        |        | BLT                                           |        |
| ·                         | 047.0  | B.L.T.                                        |        |
| REUBEN ON RYE             | \$17.0 | GRILLED CHICKEN CLUB                          | \$14.8 |
| Pizza Extra Toppings      |        | B.L.T                                         |        |
| NORWEGIAN SMOKED SALMON   | \$13.5 | Dessert                                       |        |
| Lunch Pantry              |        | CREME BRULEE                                  |        |
| VEAL BRATWURST WITH KRAUT | \$14.0 | OLD FASHIONED CHEESECAKE LUNCH                | \$8.5  |
| Fish                      |        | 4 LAYER CHOCOLATE CAKE<br>LUNCH               | \$8.5  |
| SMOKED SALMON             |        | HOMEBAKED APPLE PIE ALA MODE LUNCH            | \$7.5  |
| SEA BASS                  |        |                                               |        |
|                           |        | Dinner Entrées                                |        |