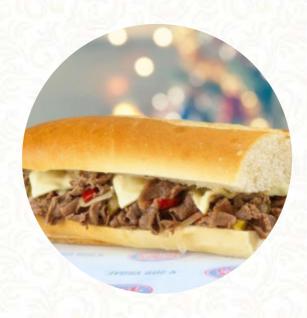

### **Hot Subs**

#44 BUFFALO CHICKEN CHEESE STEAK

#65 PORTABELLA CHICKEN CHEESE STEAK

**#66 PORTABELLA CHEESE STEAK** 

#64 GRILLED PORTABELLA MUSHROOM SWISS

#31 CALIFORNIA CHICKEN CHEESE STEAK **#55 BIG KAHUNA CHICKEN CHEESE** STEAK

### Popular Items

#26 BACON RANCH CHICKEN CHEESE STEAK

**#56 BIG KAHUNA CHEESE** STEAK

**#43 CHIPOTLE CHEESE STEAK** 

**#17 MIKE'S FAMOUS PHILLY** 

**#10 TUNA FISH** 

**#3 HAM AND PROVOLONE** 

**#13 THE ORIGINAL ITALIAN** 