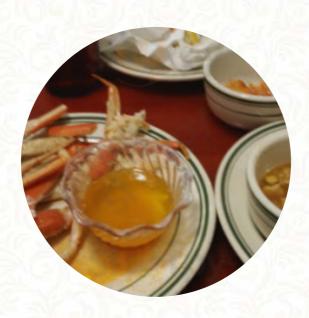

### **East Gourmet Chinese Buffet Menu**

https://menuweb.menu 621 S George Nigh Expy,OK 74501-7277, United States, McAlester +19184238337

On this webpage, you can find the **complete** menu of East Gourmet Chinese Buffet from McAlester. Currently, there are **36** courses and drinks available. East Gourmet Chinese Buffet offers a mixed dining experience that ranges from satisfying to subpar. While many patrons appreciate the fresh and plentiful offerings, others find inconsistency in food temperature and portion sizes. Service has garnered criticism for being unfriendly and inattentive, diminishing the overall ambiance. Some guests laud the family-friendly atmosphere and commend certain standout dishes, particularly during peak lunch and dinner hours. However, issues with billing and a lack of attentiveness have marred the experience for some. Despite these concerns, many locals continue to enjoy this buffet, highlighting its potential for a decent meal.