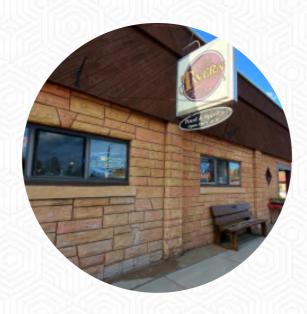

# **Tavern On Central Menu**

https://menuweb.menu
Central Avenue, Florence, 54121, United States Of America
+17155282020 - https://www.facebook.com/TheTavernOnCentral

A complete menu of Tavern On Central from Florence covering all 33 courses and drinks can be found here on the food list. Nestled in a charming area, this restaurant offers a rustic dining experience with an extensive menu and inviting atmosphere. Many patrons rave about the exceptional broasted chicken and unique Bloody Marys, often highlighting the deep-fried green beans as a must-try. While the food generally receives high praise, service inconsistencies have been noted, with some guests experiencing long waits and less-than-attentive staff. Although the ambiance is cozy, a few diners felt overlooked and disappointed by the handling of food issues. Overall, the restaurant remains a recommended stop for good food, though a better focus on service could enhance the experience.

# **Restaurant Category**

**BAR** 