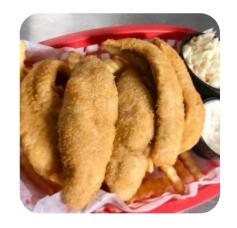

**Egg Dishes**

**OMELETTE** 

## **Fusion Cuisine**

**FISH & FRIES** 

# **Restaurant Category**

**BAR** 

# **Burger**

MUSHROOM SWISS BURGER
CHEESEBURGER

## **Fish Dishes**

**FISH FRY** 

**FISH & CHIPS** 

## **Side Dishes**

**BAKED POTATO** 

**CHEESE CURDS** 

#### Sauces

**BBQ SAUCE** 

**RANCH** 

**BBQ** 

# These Types Of Dishes Are Being Served



FISH
PANINI
MEAT

BURGER CHICKEN SOUP

# Ingredients Used



SEAFOOD BEEF BEANS

CHEESE

**MUSHROOMS** 

# **Tavern On Central Menu**



PRAWNS MOZZARELLA

PORK MEAT CHILI

**BACON** 

# **Tavern On Central**

Central Avenue, Florence, 54121, United States Of America Opening Hours: Monday 11:00 -22:00 Tuesday 11:00 -22:00 Thursday 11:00 -22:00 Friday 11:00 -22:00 Saturday 11:00 -22:00 Sunday 11:00 -22:00

Made with menuweb.menu