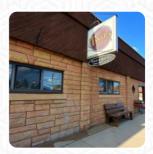

# **Tavern On Central Menu**

https://menuweb.menu
Central Avenue, Florence, 54121, United States Of America
+17155282020 - https://www.facebook.com/TheTavernOnCentral

A complete menu of Tavern On Central from Florence covering all 33 courses and drinks can be found here on the food list. Nestled in a charming area, this restaurant offers a rustic dining experience with an extensive menu and inviting atmosphere. Many patrons rave about the exceptional broasted chicken and unique Bloody Marys, often highlighting the deep-fried green beans as a must-try. While the food generally receives high praise, service inconsistencies have been noted, with some guests experiencing long waits and less-than-attentive staff. Although the ambiance is cozy, a few diners felt overlooked and disappointed by the handling of food issues. Overall, the restaurant remains a recommended stop for good food, though a better focus on service could enhance the experience.

# **Tavern On Central**

Central Avenue, Florence, 54121, United States Of America Opening Hours: Monday 11:00 -22:00 Tuesday 11:00 -22:00 Thursday 11:00 -22:00 Friday 11:00 -22:00 Saturday 11:00 -22:00 Sunday 11:00 -22:00