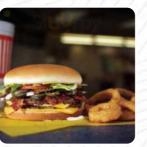

### Hamburgers

WHATABURGER

\$6.4

\$7.1

## Popular Items

| DOUBLE MEAT WHATABURGER              | \$7.6 |
|--------------------------------------|-------|
| WHATABURGER WHATAMEAL                | \$9.4 |
| DOUBLE MEAT WHATABURGER<br>WHATAMEAL | \$9.0 |