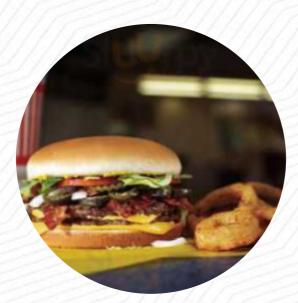

### Hamburgers

WHATABURGER

\$6.4

\$7.1

## Popular Items

| DOUBLE MEAT WHATABURGER              | \$7.6 |
|--------------------------------------|-------|
| WHATABURGER WHATAMEAL                | \$9.4 |
| DOUBLE MEAT WHATABURGER<br>WHATAMEAL | \$9.0 |