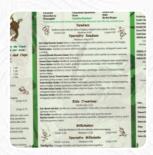

# These Types Of Dishes Are Being Served

**SOUP** 

**DESSERTS** 

**PANINI** 

**MEAT** 

**CHICKEN** 

**BURGER** 

**ICE CREAM** 

#### Dessert

BANANA SPLIT

**BIKO** 

STRAWBERRY SHORTCAKE

**WAFFLE** 

**MILKSHAKES** 

**BROWNIES** 

**VANILLA ICE CREAM** 

**CHEESECAKE** 

## **Ingredients Used**

**PORK MEAT** 

BEEF

**BANANA** 

**BUTTER** 

ONION

**TOMATO** 

**CHILI** 

**BACON** 

**CHEESE** 

**CHOCOLATE** 