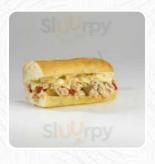

## Jersey Mike's Subs Menu

https://menuweb.menu 4706 Caton Farm Rd, Plainfield, IL 60544, USA, United States +18152676518









The place from Plainfield offers **36** different **dishes and drinks on <u>the menu</u>** at an average \$3.2.

# Jersey Mike's Subs Menu



#### Starters & Salads

POTATO CHIPS

\$1.9

## Sides, Drinks, & Desserts

**STUBBORN SODA** 

\$3.3

#### **Ingredients Used**

CHEESE

### These Types Of Dishes Are Being Served

TUNA STEAK

### **Non Alcoholic Drinks**

| BOTTLED WATER | \$3.5 |
|---------------|-------|
| GATORADE      | \$3.5 |

## Dessert

| COOKIE  |       |
|---------|-------|
| BROWNIE | \$3.0 |

#### **Beverages**

| SODA BOTTLE   | \$3.5 |
|---------------|-------|
| PURE LEAF TEA | \$3.5 |

#### **Hot Subs**



#31 CALIFORNIA CHICKEN CHEESE STEAK #16 MIKE'S CHICKEN PHILLY

#42 CHIPOTLE CHICKEN CHEESE STEAK **#66 PORTABELLA CHEESE STEAK** 

#44 BUFFALO CHICKEN CHEE