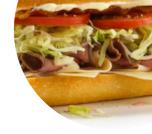

#### **Hot Subs**

#31 CALIFORNIA CHICKEN CHEESE STEAK #16 MIKE'S CHICKEN PHILLY

#42 CHIPOTLE CHICKEN CHEESE STEAK **#66 PORTABELLA CHEESE STEAK** 

#44 BUFFALO CHICKEN CHEESE STEAK

#55 BIG KAHUNA CHICKEN CHEESE STEAK

### **Popular Items**

#43 CHIPOTLE CHEESE STEAK

#26 BACON RANCH CHICKEN CHEESE STEAK

#13 THE ORIGINAL ITALIAN
#56 BIG KAHUNA CHEESE STEAK
#3 HAM AND PROVOLONE
#7 TURKEY AND PROVOLONE
#8 CLUB SUB
#10 TUNA FISH
#17 MIKE'S FAMOUS PHILLY

## **Cold Subs**

**#14 THE VEGGIE** 

#6 ROAST BEEF AND PROVOLONE

**#11 STICKBALL SPECIAL** 

#9 CLUB SUPREME #12 CANCRO SPECIAL #4 THE NUMBER FOUR #2 JERSEY SHORE'S FAVORITE THE SUPER SUB BLT