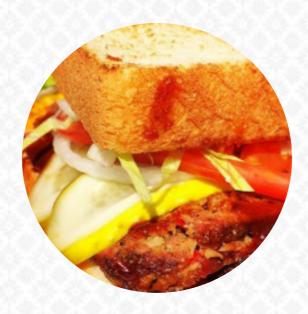

#### The Original Q-Shack Menu

https://menuweb.menu 2510 University Dr Durham, NC 27707-2152, United States +19194024227 - https://theqshackoriginal.com

On this webpage, you can find the **complete** <u>menu</u> of The Original Q-Shack from Durham. Currently, there are 37 menus and drinks available. The reviews for this BBQ restaurant are quite mixed, with some diners loving the food and portion sizes, while others were disappointed with the cold food and lack of customer service. Some mentioned the delicious brisket, catfish, hush puppies, and variety of options on the menu. Despite differing opinions, the majority of reviewers praised the flavorful food and generous portions. Overall, it seems like the Q-Shack in Durham is a popular choice for those looking for hearty and tasty BBQ dishes.