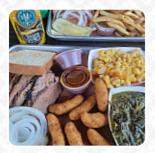

#### The Original Q-Shack Menu

https://menuweb.menu 2510 University Dr Durham, NC 27707-2152, United States +19194024227 - https://theqshackoriginal.com

On this webpage, you can find the **complete** <u>menu</u> of The Original Q-Shack from Durham. Currently, there are 37 menus and drinks available. The reviews for this BBQ restaurant are quite mixed, with some diners loving the food and portion sizes, while others were disappointed with the cold food and lack of customer service. Some mentioned the delicious brisket, catfish, hush puppies, and variety of options on the menu. Despite differing opinions, the majority of reviewers praised the flavorful food and generous portions. Overall, it seems like the Q-Shack in Durham is a popular choice for those looking for hearty and tasty BBQ dishes.