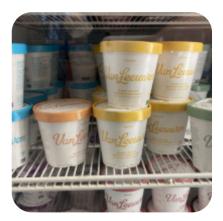

## Vegan Pints

| VEGAN MINT CHIP PINT  | \$11.5 |
|-----------------------|--------|
| VEGAN BANANA NUT PINT | \$11.5 |