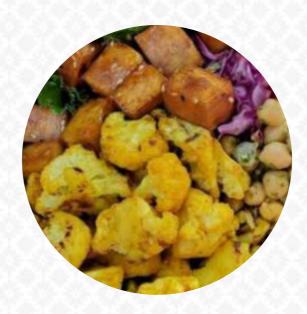

## **Seed Eatery Menu**

<u>https://menuweb.menu</u>
18979 Coastal Hwy Ste 105, Rehoboth Beach, Delaware, USA, 19971, REHOBOTH BEACH, United States

(+1)3023135981 - https://www.seedeatery.com/









Here you can find the <u>menu</u> of Seed Eatery in REHOBOTH BEACH. At the moment, there are 37 courses and drinks on the menu. Tucked away amidst a sea of <u>seafood</u> establishments, this charming fast-casual restaurant shines with its nearly all-vegan menu. Offering a variety of customizable grain and salad bowls, the eatery emphasizes fresh, flavorful ingredients that stand out on their own. While some diners found the pricing a touch high, the generous portions and delightful vegan mini cheesecakes are often praised. Exceptional service further enhances the experience, with atten