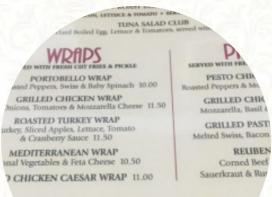

## **Sandwiches**

**CLUB SANDWICH** 

**BREAKFAST SANDWICH** 

**PASTRAMI SANDWICH** 

**B.L.T** 

**BLT** 

B.L.T.

# These Types Of Dishes Are Being Served

**TOSTADAS** 

**MEAT** 

**SOUP** 

**TURKEY** 

**PANINI** 

CHICKEN