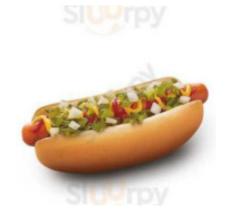

# **Restaurant Category**

**FRENCH** 

## **Entrées**

**ONION RINGS** 

FRIED PICKLES

## **Burger**

**CHEESEBURGER** 

**DOUBLE CHEESEBURGER** 

## **Soft Drinks**

**DR PEPPER** 

**LEMONADE** 

## **Mexican Dishes**

**BREAKFAST BURRITO** 

**BURRITO** 

## **Side Dishes**

**TATER TOTS** 

**TOTS** 

**PICKLES** 

# These Types Of Dishes Are Being Served



BURGER CHICKEN PANINI

MEAT

**TOSTADAS** 

# Sonic Drive-in Menu



## **Ingredients Used**



CHILI BEEF PORK MEAT

**BACON** 

**CORN** 

**CHEESE** 

**LETTUCE** 

**ONION** 

**MOZZARELLA** 

# Sonic Drive-in

2314 Cherokee Avenue, Seneca I-64865, United States **Opening Hours:** 

Monday 07:00-22:00 Tuesday 07:00-22:00 Wednesday 07:00-22:00 Friday 07:00-23:00 Saturday 07:00-23:00 Sunday 07:00-22:00

Made with menuweb.menu