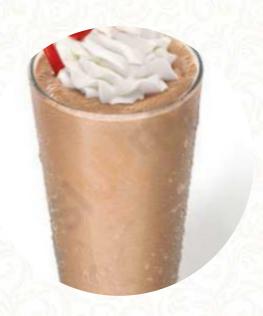

# Sonic Drive-in Menu

https://menuweb.menu

2314 Cherokee Avenue, Seneca I-64865, United States +14177765463 - https://www.sonicdrivein.com/locations/us/mo/seneca/2314-cherokee-avenue/store-6420/









## Sonic Drive-in Menu



## **Snacks**

**MOZZARELLA STICKS** 

#### **Toast**

**FRENCH TOAST** 

## **Sandwiches**

**GRILLED CHEESE** 

## Starters & Salads

**FRENCH FRIES** 

## Chicken

**CHICKEN STRIPS** 

#### **Sauces**

**RANCH** 

#### **Dessert**

COOKIE

## **American Food**

**HOT DOG** 

## **Shakes**

**SHAKE** 

## **Hot Drinks**

**COFFEE** 

## **Burgers & Hot Dogs**

**CORN DOG** 

## **Restaurant Category**

**FRENCH** 

## **Entrées**

**ONION RINGS** 

FRIED PICKLES

## **Burger**

**CHEESEBURGER** 

**DOUBLE CHEESEBURGER** 

## **Soft Drinks**

**DR PEPPER**