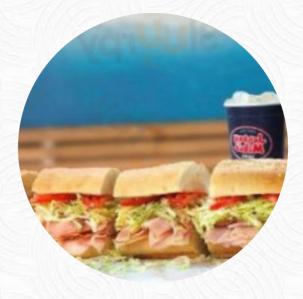

## Popular Items

#13 THE ORIGINAL ITALIAN

#8 CLUB SUB

#7 TURKEY AND
PROVOLONE

**#3 HAM AND PROVOLONE** 

**#10 TUNA FISH** 

**#56 BIG KAHUNA CHEESE STEAK** 

**#43 CHIPOTLE CHEESE STEAK** 

#### **Cold Subs**

#2 JERSEY SHORE'S FAVORITE #12 CANCRO SPECIAL

**#11 STICKBALL SPECIAL** 

**#4 THE NUMBER FOUR** 

**BLT** 

**#9 CLUB SUPREME** 

**#6 ROAST BEEF AND PROVOLONE** 

THE SUPER SUB