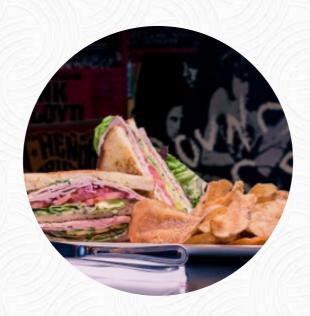

#### **Sandwiches**

STEAK SANDWICH \$17.0

TURKEY CLUB \$14.0

CHICKEN SANDWICH \$14.5