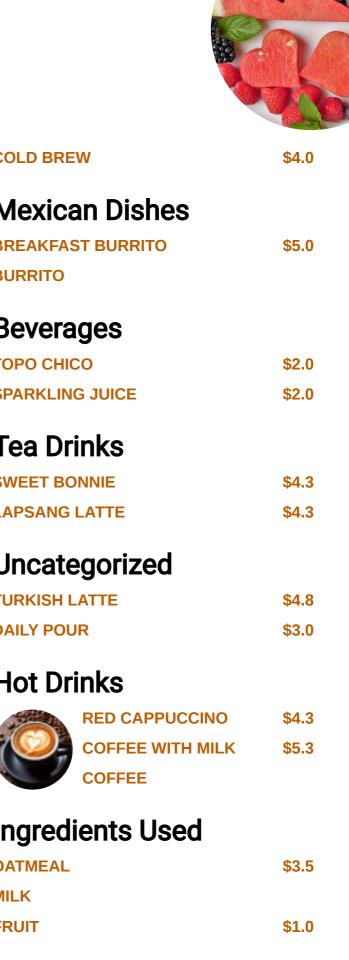

### Zendo Menu

| Breakfast         |              | COLD BRE         |
|-------------------|--------------|------------------|
| GRANOLA           | \$3.5        | Mexica           |
| Menu              |              | BREAKFAS         |
| GUEST ESPRESSO    | \$3.0        | BURRITO          |
| Indian            |              | Bevera           |
| CHAI LATTE        | \$4.5        | TOPO CHIC        |
| _                 |              | SPARKLIN         |
| Donuts            |              |                  |
| GLUTEN-FREE DONUT | \$3.5        | Tea Dri          |
| Caffã©            |              | SWEET BO         |
|                   | <b>\$0</b> E | LAPSANG          |
| MOROCCAN          | \$3.5        | Uncate           |
| Bread             |              | <b>TURKISH L</b> |
| BAGEL             | \$3.5        | DAILY POU        |
| Bake Shop         |              | Hot Dri          |
| VEGAN DONUT       | \$3.5        |                  |
|                   |              |                  |
| Hot Espresso Beve | rages        |                  |
| LONDON FOG        | \$4.0        |                  |
| Ooffee / Llat     |              | Ingredi          |
| Coffee / Hot      |              | OATMEAL          |
| GOLDEN MILK       | \$4.0        | MILK             |
| Lattes &AmpAmp;   | Hot          | FRUIT            |
| Chocolate         | i i o c      | Coffee           |
| AZTEC LATTE       | \$4.8        | SEASONAL         |
|                   | • -          | SMALL CH         |
| Drinks            |              | THE REGIS        |
| DRINKS            |              | THE GOLD         |

#### **Coffee Drinks**

| SEASONAL POUR OVER | \$4.0  |
|--------------------|--------|
| SMALL CHEMEX       | \$10.0 |
| THE REGIS          | \$4.3  |
| THE GOLDEN         | \$4.8  |