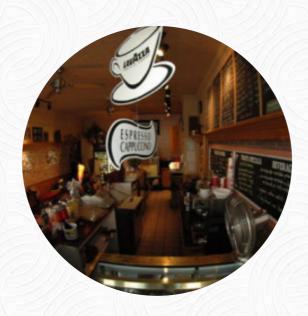

# Cafe Rustica Menu

https://menuweb.menu 356 Beacon St, Somerville I-02143-3540, United States +16174918300 - https://cafe-rustica.com/

# **Cafe Rustica**

356 Beacon St, Somerville I-02143-3540, United States **Opening Hours:** 

Thursday 07:00-15:00 Friday 07:00-15:00 Saturday 07:00-15:00 Sunday 07:00-15:00 Tuesday 07:00-15:00 Wednesday 07:00-15:00