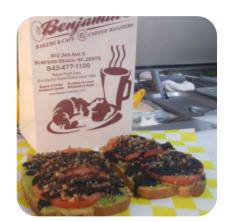

# Benjamin's Bakery & Cafe Menu

https://menuweb.menu 810 3rd Ave S., Surfside Beach, SC 29575, Myrtle Beach, United States (+1)8434771100,(+1)8434771102

On this site, you can find the **complete menu** of **Benjamin's Bakery & Cafe** from Myrtle Beach. Currently, there are **39** courses and drinks available. Benjamin's Bakery Cafe serves a variety of fine food and hearty meals, including dishes like chicken in Surfside Beach. Our pleasant atmosphere and American cuisine will make you want to return. Call us at (843) 477-1100 to experience it for yourself.