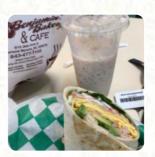

# Benjamin's Bakery & Cafe Menu

https://menuweb.menu 810 3rd Ave S., Surfside Beach, SC 29575, Myrtle Beach, United States (+1)8434771100,(+1)8434771102









On this site, you can find the **complete menu** of **Benjamin's Bakery & Cafe** from Myrtle Beach. Currently, there are **39** courses and drinks available. Benjamin's Bakery Cafe serves a variety of fine food and hearty meals, including dishes like chicken in Surfside Beach. Our pleasant atmosphere and American cuisine will make you want to return. Call us at (843) 477-1100 to experience it for yourself.

# Benjamin's Bakery & Cafe Menu



## **Sandwiches**

**BREAKFAST SANDWICH** 

## Starters & Salads

**POTATO CHIPS** 

# **Hot Drinks**

**COFFEE** 

#### **Bread**

**BAGEL** 

## **French**

**CROISSANT** 

## **Condiments And Sauces**

**HUMMUS** 

# **Drinks**

**COLD BREW** 

**SMOOTHIES** 

# **Indian**

**CHAILATTE** 

**CHAI** 

### **Mexican Dishes**

**BREAKFAST BURRITO**