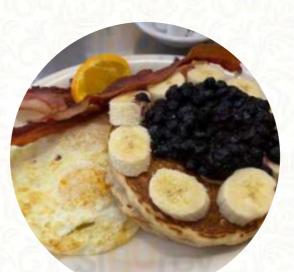

# **Sunshine Cafe Menu**

| CHEESE       | CHILI  |
|--------------|--------|
| BACON        | PICKLE |
| BANANA       | SYRUP  |
| CREAM CHEESE | SALMON |