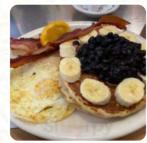

# **Sunshine Cafe Menu**

| CHEESE       | CHILI  |
|--------------|--------|
| BACON        | PICKLE |
| BANANA       | SYRUP  |
| CREAM CHEESE | SALMON |