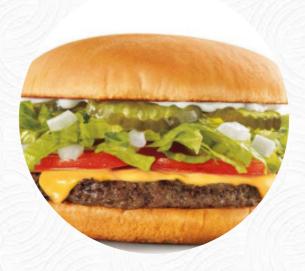

## Sonic Drive-in Menu

https://menuweb.menu
902 W Petree Rd, Anadarko, USA, United States
+14052479211 - https://locations.sonicdrivein.com/ok/anadarko/902-w.-petree.html









Here you can find the <u>menu</u> of Sonic Drive-in in Anadarko. At the moment, there are 39 menus and drinks on the menu. Sonic in Anadarko offers a mix of experiences that can vary significantly. Recent improvements in service have been noted, with quick and accurate orders leading to customer satisfaction. However, some patrons report unsettling food quality, including items that taste off or contain foreign objects, creating concerns about hygiene and overall enjoyment. While reasonable pricing is appreciated, the inconsistency in food quality, with some items described as greasy, remains a point of cont