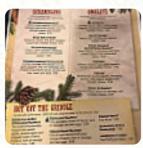

### Toast

FRENCH TOAST TOAST

STEAK & EGGS SCRAMBLED EGGS

Sauces GRAVY HOLLANDAISE

### Dessert

CREPES MUFFINS BIKO WAFFLE

#### These Types Of Dishes Are Being Served

TOSTADAS BREAD MEAT

BURGER SANDWICH FISH PANINI CHICKEN SOUP

### **Ingredients Used**

PORK MEAT MUSHROOMS BEEF

CORNED BEEF

BACON