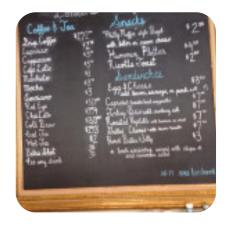

## **Lombard Cafe Menu**

| 1 |  |
|---|--|
|   |  |
|   |  |

| Salads                      |       | Indian    |                        |       |
|-----------------------------|-------|-----------|------------------------|-------|
| CAPRESE                     | \$7.8 | CHAI      |                        |       |
| Non Alcoholic Drinks        |       | CHAI LATT | E                      | \$3.5 |
| ICED TEA                    | \$2.5 | Hot Dr    | inks                   |       |
| ICED TEA                    | Ψ2.5  | HOT TEA   |                        | \$2.0 |
| Drinks                      |       | COFFEE    |                        | Ψ2.0  |
| COLD BREW                   | \$3.0 | OOTTEE    |                        |       |
|                             |       | These     | <b>Types Of Dishes</b> | 3     |
| Kid's Menu                  |       |           | ing Served             |       |
| PEANUT BUTTER JELLY         | \$3.0 | PANINI    | 3                      |       |
|                             |       | TURKEY    |                        |       |
| Food Add-Ons                |       | PASTA     |                        |       |
| RICOTTA TOAST               | \$2.5 | BREAD     |                        |       |
| Organic Coffee Drinks       |       | Coffee    | <b>)</b>               |       |
| RED EYE                     | \$3.0 |           | MOCHA                  | \$3.8 |
|                             |       |           | ESPRESSO               | \$2.8 |
| Hearth Oven Flatbreads      |       |           | CAPPUCCINO             | \$3.5 |
| ROASTED VEGETABLE           | \$7.8 | MACCHIAT  | ГО                     | \$3.0 |
| Coffee & Tea                |       | CAFE LAT  | TE                     | \$3.5 |
| DRIPS COFFEE                | \$2.3 | Sandw     | viches                 |       |
|                             |       | BLT       |                        |       |
| Snacks                      |       | CHEESE S  | ANDWICH                |       |
| HUMMUS PLATTER              | \$4.5 | B.L.T.    |                        |       |
| "PHILLY MUFFIN" STYLE BAGEL | \$2.3 | GRILLED ( | CHEESE                 | \$7.8 |
| Descent                     |       | B.L.T     |                        |       |
| Dessert                     |       | TURKEY B  | RIE                    | \$7.8 |
| CINNAMON ROLL               |       | EGG CHEE  | ESE                    | \$3.5 |
| MUFFINS                     |       |           |                        |       |

## **Lombard Cafe Menu**

Ingredients Used SYRUP

EGG PESTO

MILK CHEESE

BACON TOMATO