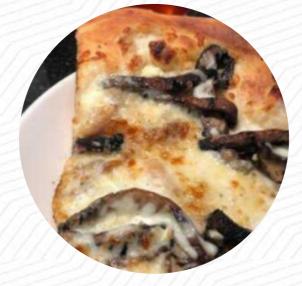

# Slice Pizza & Brew Menu

FETA

BUTTER

CHEESE

**MUSHROOMS** 

SAUSAGE

GARLIC