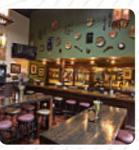

### The Cat And Fiddle Pub Menu

https://menuweb.menu 742 Highland AveCA 90028, Los Angeles, United States +13234683800 - https://www.thecatandfiddle.com/

Here you can find the <u>menu</u> of The Cat And Fiddle Pub in Los Angeles. At the moment, there are 40 menus and drinks on the food list. Hollywood's Michelin-rated British Pub Restaurant since 1982, The Cat offers a variety of menu items including renowned Fish and Chips, Shepherd's Pie, and Scotch Egg. Popular choices also include the Cat and Fiddle Burger with English bacon, caramelized onions, and Gloucester cheese, along with our Sticky Toffee Pudding for dessert. Vegan and gluten-free options are also available. Enjoy a carefully curated selection of import and craft beers, as well as specialty cocktails. Our venue features cozy booths and a pleasant, intimate patio. Join us for meetings, birthdays, events, or to watch soccer. We are open 7 days a week for lunch, dinner, and weekend brunch.

## The Cat And Fiddle Pub

742 Highland AveCA 90028, Los Angeles, United States **Opening Hours:** Monday 12:00-21:00 Tuesday 12:00-21:00 Wednesday 12:00-21:00 Thursday 12:00-21:00 Sunday 12:00-21:00 Friday 12:00-22:00 Saturday 12:00-22:00