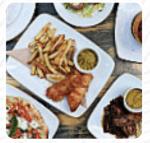

### The Cat And Fiddle Pub Menu

https://menuweb.menu 742 Highland AveCA 90028, Los Angeles, United States +13234683800 - https://www.thecatandfiddle.com/

Here you can find the <u>menu</u> of The Cat And Fiddle Pub in Los Angeles. At the moment, there are 40 menus and drinks on the food list. Hollywood's Michelin-rated British Pub Restaurant since 1982, The Cat offers a variety of menu items including renowned Fish and Chips, Shepherd's Pie, and Scotch Egg. Popular choices also include the Cat and Fiddle Burger with English bacon, caramelized onions, and Gloucester cheese, along with our Sticky Toffee Pudding for dessert. Vegan and gluten-free options are also available. Enjoy a carefully curated selection of import and craft beers, as well as specialty cocktails. Our venue features cozy booths and a pleasant, intimate patio. Join us for meetings, birthdays, events, or to watch soccer. We are open 7 days a week for lunch, dinner, and weekend brunch.

### These Types Of Dishes Are Being Served

APPETIZER SALAD

PANINI ROAST BEEF

MEAT

DESSERTS

FISH

CHICKEN