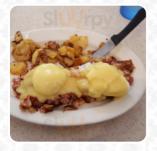

## Mitchell's On Main Menu

https://menuweb.menu 317 Main St, Cromwell, United States +18606130770,+18558608646 - http://www.mitchellsonmain.com/









## Mitchell's On Main Menu



## Non Alcoholic Drinks

**WATER** 

#### **Toast**

**FRENCH TOAST** 

## Starters & Salads

**FRENCH FRIES** 

#### **Sauces**

**GRAVY** 

#### **Fries**

**HOME FRIES** 

## **American Food**

**EGGS BENEDICT** 

## **Waffles**

**BELGIAN WAFFLES** 

## **Hot Drinks**

COFFEE

## **Egg Dishes**

**OMELETTE** 

## Coffee

**DECAF** 

## **Breakfast**

1 EGG WITH TOAST

**BREAKFAST POTATOES** 

\$3.1

\$6.0

## **Restaurant Category**

FRENCH

**ITALIAN** 

### **Sandwiches**



EGG AND CHEESE \$3.5
SANDWICH \$6.9

**TUNA MELT** 

#### Dessert



\$3.7

# These Types Of Dishes Are Being Served

**LOBSTER** 

PANINI

**FISH** 

**SALAD** 

**QUESADILLAS** 

**TOSTADAS** 

## Ingredients Used



CREAM CHEESE
CHEESE
PEANUT BUTTER

**CHOCOLATE CHIP** 

*