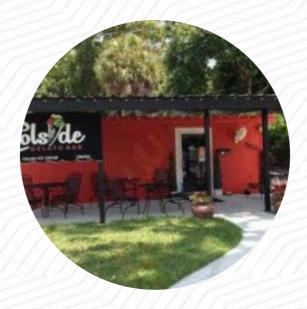

# Coolside Gelato Menu

https://menuweb.menu 1124 11th St, Palm Harbor I-34683-4005, United States +17277420180,+17277862665 - http://www.coolsidegelato.com/

On this homepage, you can find the **complete <u>menu</u> of Coolside Gelato** from Palm Harbor. Currently, there are **40** dishes and drinks available. Coolside Gelato Bar in <u>Palm Harbor</u>, FL is a popular American restaurant with an outstanding rating of 4.8 stars. Visitors rave about the amazing desserts offered at Coolside Gelato Bar. If you're looking for a similar dining experience, consider trying Fish Shack Bar Grill or Fireside Pizza Cafe. Open daily from 2:00 PM to 10:00 PM, you can call ahead to check availability or reserve a table at (727) 742-0180. Leave a review if you've dined at Coolside Gelato Bar!.

# **Coolside Gelato**

1124 11th St, Palm Harbor I-34683-4005, United States

Opening Hours: Saturday 12:00-22:30 Sunday 12:00-21:00 Tuesday 02:00-22:00 Wednesday 02:00-22:00 Thursday 02:00-22:30 Friday 02:00-22:30