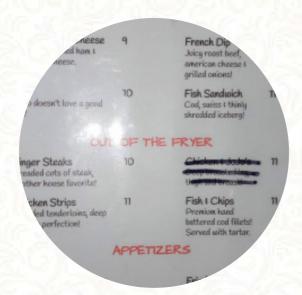

## Saddle Sore Inn Menu

**Entrées** 

**ONION RINGS** 

Pizza

**WESTERN PIZZA** 

Sandwiches & Hot Paninis

**HAMBURGER** 

**Starters & Salads** 

**FRENCH FRIES** 

**Fish** 

**SEA BASS** 

**Mexican Dishes** 

**TACOS** 

Lunch And Dinner Sandwiches

**WESTERN BURGER** 

**Side Dishes** 

**TOTS** 

**TATER TOTS** 

**Drinks** 

**BEER** 

**DRINKS** 

**Ingredients Used** 

**BACON** 

**CHEESE** 

**PORK MEAT** 

These Types Of Dishes Are Being Served

**BURGER** 

**MEAT** 

**PIZZA** 

**Burger** 

**PATTY MELT** 

**BACON CHEESEBURGER** 

**CHEESEBURGER** 

**CHEESE BURGER** 