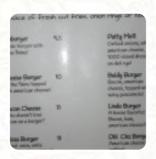

**PORK MEAT** 

These Types Of Dishes Are Being Served

**BURGER** 

**MEAT** 

**PIZZA** 

**Burger** 

**PATTY MELT** 

**BACON CHEESEBURGER** 

**CHEESEBURGER** 

**CHEESE BURGER** 