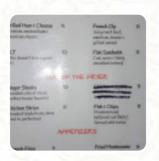

## Saddle Sore Inn Menu

**Entrées** 

**ONION RINGS** 

Pizza

**WESTERN PIZZA** 

Sandwiches & Hot Paninis

**HAMBURGER** 

**Starters & Salads** 

**FRENCH FRIES** 

**Fish** 

**SEA BASS** 

**Mexican Dishes** 

**TACOS** 

Lunch And Dinner Sandwiches

**WESTERN BURGER** 

**Side Dishes** 