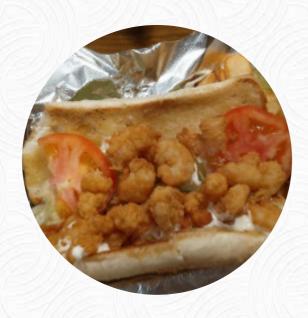

#### Fish / Seafood Dishes

**GRILLED PRAWNS** 

## **Ingredients Used**

**GRILLED SHRIMP** CORN ONION

**PRAWNS** 

**TOMATOES** 

**CHEESE** 

**SHRIMP** 

**SEAFOOD** 