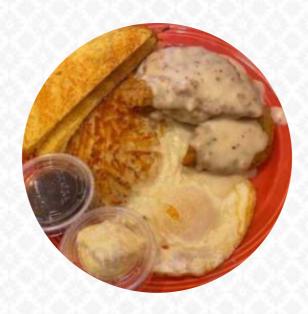

### The Rusty Bike Cafe Menu

https://menuweb.menu 677 Highway 441 S, Clayton, United States +17062122020 - http://therustybikecafe.com/

On this homepage, you can find the **complete** menu of The Rusty Bike Cafe from Clayton. Currently, there are **41** courses and drinks available. Nestled in the heart of Clayton, this bustling breakfast spot offers a delightful mix of hearty portions and fresh ingredients, making it a local favorite. Diners rave about the fluffy multigrain pancakes and the generous omelets, while the charming decor adds to the inviting atmosphere. Service is generally attentive, with some guests noting exceptional care from staff even during peak hours, although a few felt overlooked. Despite occasional concerns regarding political displays, the overall experience remains positive. Whether you're a local or passing through, this restaurant promises a satisfying meal worth the wait.