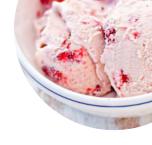

# These Types Of Dishes Are Being Served

ICE CREAM SALAD CHICKEN

**BREAD** 

**PIZZA** 

**TOSTADAS** 

**DESSERTS** 

**PANINI** 