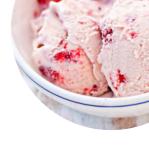

# These Types Of Dishes Are Being Served

ICE CREAM SALAD CHICKEN

**BREAD** 

**PIZZA** 

**TOSTADAS** 

**DESSERTS** 

**PANINI** 