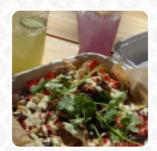

### **Shelter Distiling Menu**

https://menuweb.menu 100 Canyon Blvd Unit 217, Mammoth Lakes I-93546-6185, United States, MAMMOTH LAKES

(+1)7603853856 - http://shelterdistilling.com/

Here you can find the menu of Shelter Distiling in MAMMOTH LAKES. At the moment, there are 41 menus and drinks on the food list. Nestled in the lively atmosphere of Mammoth Lakes, Shelter Distilling not only impresses with its vibrant cocktails but also boasts a surprisingly exceptional food menu. Diners rave about the poke bowl, sweet potato tacos, and inventive appetizers like cheese curds and nachos. While some experience inconsistencies in service, the unique online ordering system enhances convenience. With a captivating ambiance, live music, and a variety of drinks—including standout cocktails like the Maple Whiskey Sour—this establishment has become a must-visit spot for food lovers and cocktail enthusiasts alike. Perfect for unwinding after a day outdoors!

PINEAPPLE CHICKEN

Sauces

**RANCH** 

**Appetizer** 

**POKE BOWL** 

Indian

**NAAN** 

**Spirits** 

**TACOS** 

**TACO** 

**Hot Drinks** 

**COFFEE** 

**TEA** 

**Restaurant Category** 

**DESSERT** 