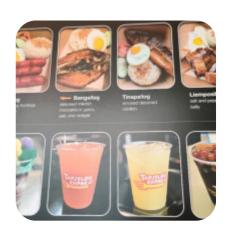

## **Tapsilog Express Menu**

**LIEMPOSILOG** 

| 4 |  |
|---|--|
| 3 |  |
|   |  |
|   |  |

\$5.0

|                                    |               |                                   | (1)    |
|------------------------------------|---------------|-----------------------------------|--------|
| Non Alcoholic Drinks BOTTLED WATER | \$2.0         | Pinoy Classics TINAPSILOG         | \$12.0 |
| Pork Belly                         |               | Soups & Appetizers LUMPIA         | \$7.5  |
| Drinks<br>SAGO'T GULAMAN           | \$4.0         | Stir-Fried Noodles PANCIT         | \$8.0  |
| Extra Beilagen EXTRA RICE          | \$2.5         | Specialty Drinks PINEAPPLE COOLER | \$3.0  |
| Soft Drinks LEMONADE               |               | Silog<br>ADOBOSILOG               | \$11.0 |
| Beverages SPECIAL ICED TEA         | \$3.0         | Sides<br>SOY SAUCE                |        |
| Indian Rice GARLIC RICE            |               | Hearty Breakfast - Ad<br>Ons      | d      |
| Meals CHORIZOSILOG                 | \$11.0        | Various Snacks And                | \$2.5  |
| Breakfast Combo                    | <b>\$11.0</b> | Others TOFU AND PORK              | \$12.0 |
| All Day Breakfast (Silo            |               | Chicken FRIED CHICKEN             |        |
| All Day Breakfast                  | <b>Φ11.</b> U | Dessert                           |        |