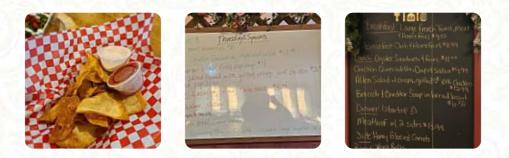

\$ Homefries \$4 ukfast Club & Homefries \$8 h Oyster Sandwich & Fries \$11.00 eKen Quesadilla, Chips & Salsa \$9 en Salad & Crispi, grilled 2ª jerk Chi \$12 er: Cheddar Soup in bread boy \$12 er: (Starts@ 3) E w/ 2 Sides \$12