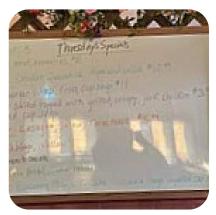

\$ Homefries \$4 ukfast Club & Homefries \$8 h Oyster Sandwich & Fries \$11.00 eKen Quesadilla, Chips & Salsa \$9 en Salad & Crispi, grilled 2ª jerk Chi \$12 er: Cheddar Soup in bread boy \$12 er: (Starts@ 3) E w/ 2 Sides \$12