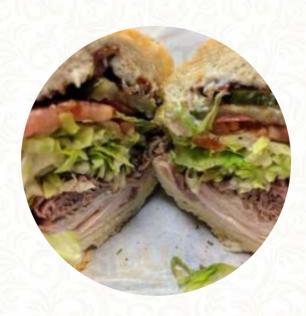

## **Cold Subs**

#9 CLUB SUPREME

#2 JERSEY SHORE'S FAVORITE

**#14 THE VEGGIE** 

THE SUPER SUB

**#12 CANCRO SPECIAL** 

**#6 ROAST BEEF AND PROVOLONE** 

**#11 STICKBALL SPECIAL** 